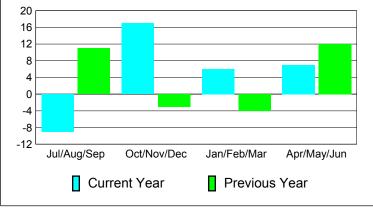

## YTD Status Quo Clubs 2010-2011

Status Quo Clubs Total Status Quo Members

|             | <u> </u>    | Member<br>201      | <u>Membership</u><br>2009-2010 |                 |                        |  |  |  |
|-------------|-------------|--------------------|--------------------------------|-----------------|------------------------|--|--|--|
|             |             | 201                | 2009-2010                      |                 |                        |  |  |  |
|             | Net<br>Memb | Actual             | Actual                         | Gain/           | Gain/                  |  |  |  |
| Month       | <u>Goal</u> | New<br><u>Memb</u> | Dropped<br>Memb                | Loss of<br>Memb | Loss of<br><u>Memb</u> |  |  |  |
| Jul/Aug/Sep | -6          | 49                 | -58                            | -9              | 11                     |  |  |  |
| Oct/Nov/Dec | 28          | 49                 | -32                            | 17              | -3                     |  |  |  |
| Jan/Feb/Mar | 4           | 27                 | -21                            | 6               | -4                     |  |  |  |
| Apr/May/Jun | 3           | 38                 | -31                            | 7               | 12                     |  |  |  |
| Totals      | 29          | 163                | -142                           | 21              | 16                     |  |  |  |