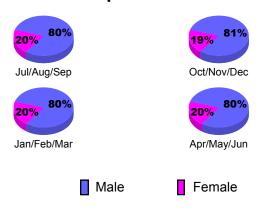

ropped<br>Memb                | Loss of<br>Memb | Loss of<br><u>Memb</u> |  |  |  |
| Jul/Aug/Sep | -6          | 49                 | -58                            | -9              | 11                     |  |  |  |
| Oct/Nov/Dec | 28          | 49                 | -32                            | 17              | -3                     |  |  |  |
| Jan/Feb/Mar | 4           | 27                 | -21                            | 6               | -4                     |  |  |  |
| Apr/May/Jun | 3           | 38                 | -31                            | 7               | 12                     |  |  |  |
| Totals      | 29          | 163                | -142                           | 21              | 16                     |  |  |  |





# Gender Comparison 2010-2011