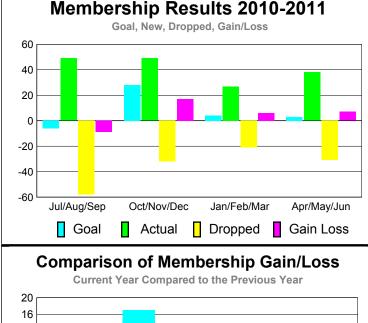

## YTD Status Quo Clubs 2010-2011

Status Quo Clubs Total Status Quo Members

|             | <u> </u>    | Member<br>201      | <u>Membership</u><br>2009-2010 |                 |                        |  |  |  |
|-------------|-------------|--------------------|--------------------------------|-----------------|------------------------|--|--|--|
|             |             | 201                | 2009-2010                      |                 |                        |  |  |  |
|             | Net<br>Memb | Actual             | Actual                         | Gain/           | Gain/                  |  |  |  |
| Month       | <u>Goal</u> | New<br><u>Memb</u> | Dropped<br>Memb                | Loss of<br>Memb | Loss of<br><u>Memb</u> |  |  |  |
| Jul/Aug/Sep | -6          | 49                 | -58                            | -9              | 11                     |  |  |  |
| Oct/Nov/Dec | 28          | 49                 | -32                            | 17              | -3                     |  |  |  |
| Jan/Feb/Mar | 4           | 27                 | -21                            | 6               | -4                     |  |  |  |
| Apr/May/Jun | 3           | 38                 | -31                            | 7               | 12                     |  |  |  |
| Totals      | 29          | 163                | -142                           | 21              | 16                     |  |  |  |