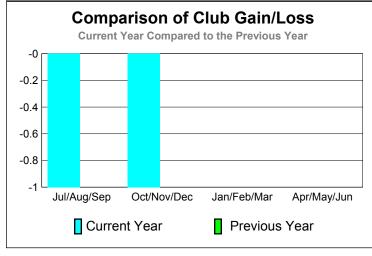

# 2010-2011 GMT Reports for District (or Undistricted) District 201C2

Location: AUSTRALIA GMT CA: 7 **GMT: JOHN ROWLAND MC ATEE** 

| CLUBS       |                            |                               |                                   |                                  |                                  |  |  |  |  |
|-------------|----------------------------|-------------------------------|-----------------------------------|----------------------------------|----------------------------------|--|--|--|--|
|             |                            | Club                          |                                   | <u>Clubs</u>                     |                                  |  |  |  |  |
|             |                            | 201                           | 2009-2010                         |                                  |                                  |  |  |  |  |
| Month       | New<br>Club<br><u>Goal</u> | Actual<br>New<br><u>Clubs</u> | Actual<br>Dropped<br><u>Clubs</u> | Gain/<br>Loss of<br><u>Clubs</u> | Gain/<br>Loss of<br><u>Clubs</u> |  |  |  |  |
| Jul/Aug/Sep | 0                          | 0                             | -1                                | -1                               | 0                                |  |  |  |  |
| Oct/Nov/Dec | 1                          | 0                             | -1                                | -1                               | 0                                |  |  |  |  |
| Jan/Feb/Mar | 0                          | 0                             | 0                                 | 0                                | 0                                |  |  |  |  |
| Apr/May/Jun | 0                          | 0                             | 0                                 | 0                                | 0                                |  |  |  |  |